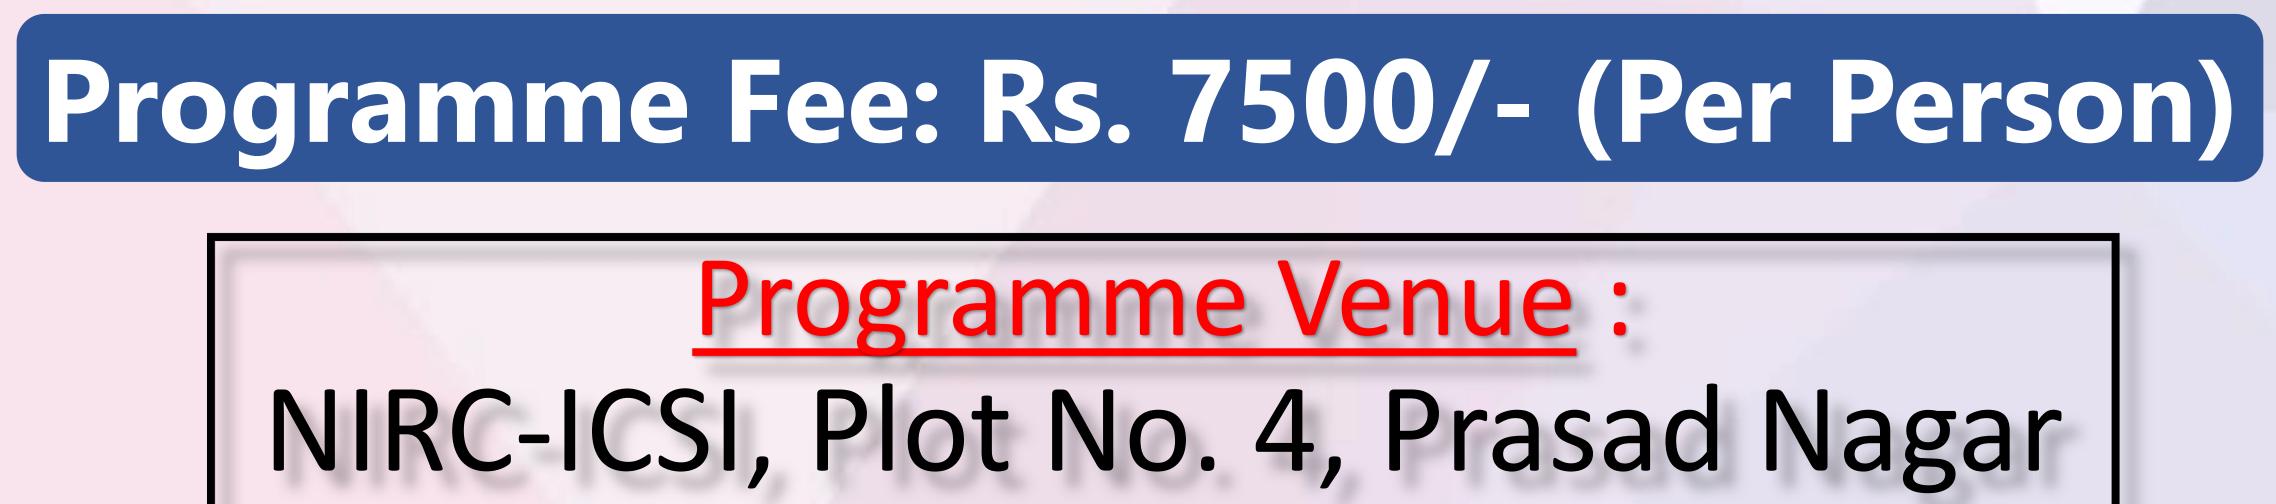

(Under the jurisdiction of Ministry of Corporate Affairs)



## (12<sup>th</sup> Batch) – Non Residential Batch

From Tuesday, 13<sup>th</sup> February 2024 TO Thursday, 29<sup>th</sup> February 2024 (Tentative)

## **Eligibility Criteria For Admission in CLDP are as under:**

To register for 15-days classroom mode CLDP program (residential/non-residential), students must have completed a 15-days online mode CLDP program and have a valid completion certificate.



# Institutional Area, New Delhi

#### IMPORTANT INSTRUCTIONS

- Admission for CLDP will be taken through stimulate portal <u>http://stimulate.icsi.edu/</u>
- Student need to apply for CLDP from stimulate portal and submit the required fee through online mode.
- The students have to report at 9.30 AM at the above venue on the very first day of CLDP Batch.
- The duration of the CLDP shall be 15 days (Excluding Holidays)
- Students will be allowed on first come first serve basis
- We request to you ensure Safety & Social Distancing norms, wearing of Mask etc. and bring your own Sanitizer and Water Bottle during the CLDP.
- It is mandatory for the participants to attend all the sessions of CLDP to get the completion certificate.
- Students are also required to submit a project report.
- The