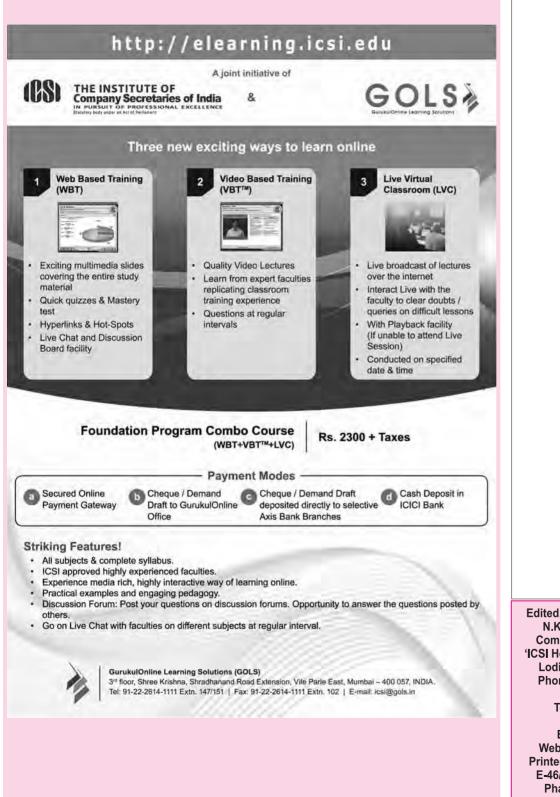

## **ICSI INTRODUCES 24 X 7 STUDY THROUGH E-LEARNING**

#### (http://elearning.icsi.edu)

In order to facilitate students with on-line education/study, the Institute has launched e-learning portal for the Company Secretaryship Foundation Programme and Executive Programme and it is being extended to Professional Programme. All students from rural, urban areas at national level and also from other countries can avail this 24x7 on-line study facility as the portal has global reach.

Under e-learning, students can have continuous access to studies and guidance of faculties on-line. The e-learning module will enable the students to have access to learning and faculty support at any time as per their convenience. Interactivity will be established by modules such as Discussion Boards and Online Chat. Through virtual classroom, students will be able to interact live with the faculty. This will take the study of CS Programme virtually into the space age.

Undergoing e-learning is in addition and not in substitution to compulsory postal tuition. E-learning is designed to provide a virtual contact between the teacher and the taught. Students intended to join e-learning are therefore, required to pay additional fees.

To access the E-learning Portal of ICSI the candidates may log on to http://elearning.icsi.edu

The following schemes are available for e-learning in Foundation Programme:

- WBT (Web Based Training): It is an innovative computer based approach to learning. The contents have been modified into well-crafted teaching systems. It has multimedia slides covering the entire study material.
- VBT (Video Based Training): It comprises of video lectures and is a replica of classroom training experience.
- LVC (Live Virtual Classroom): It provides broadcast of live lectures over the internet. In it students can directly interact with the faculty online.
  Comba Offer contains (WRT: VET: LVC)
- Combo Offer contains (WBT+VBT+LVC)
- Upgrade to VBT+LVC: This option is available to WBT enrolled students. Students can upgrade from WBT to VBT+LVC at an additional fee.

The candidates can use the following modes of payment:

- (i) By a Credit card/Debit card or Money Order.
- (ii) By way of Cheque or Demand Draft drawn in favour of "GURUKULONLINE LEARNING SOLUTIONS PVT LTD" payable at Mumbai.
- (iii) By depositing the Cheque or Demand Draft directly in Axis Bank Account Number -004010202188010.
- (iv) By making of direct cash payment in ICICI Bank Account Number- 021105002028.

(For more information visit the website http://elearning.icsi.edu)